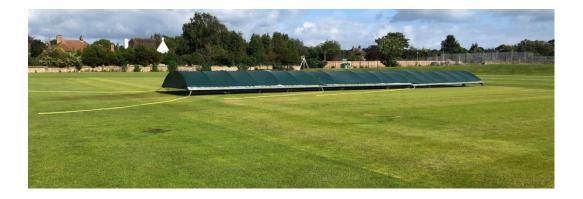

## County Pitch

Hoses pointing downhill towards Down's pitch

Covers overlapping from left to right with bungee attached