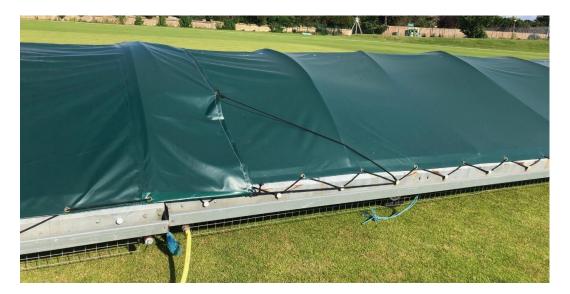

## County Pitch

Hoses pointing downhill towards Down's pitch

Covers overlapping from left to right with bungee attached