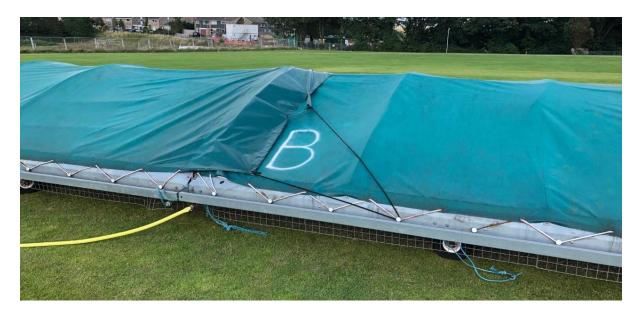

## Down's Pitch

## Hoses pointing downhill towards athletics track

Covers overlapping from left to right with bungee attached