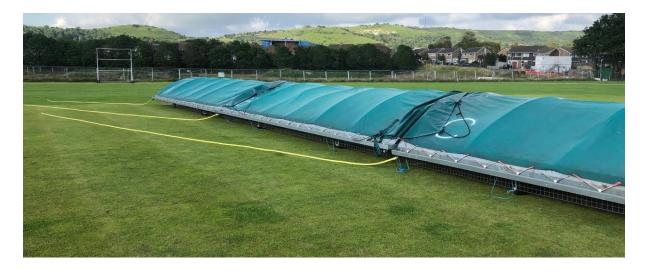

## Down's Pitch

## Hoses pointing downhill towards athletics track

Covers overlapping from left to right with bungee attached